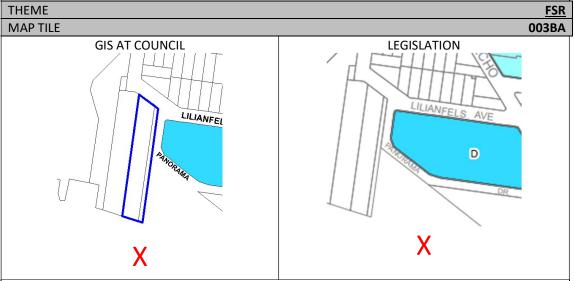

# 71 PROPERTY Katoomba Street & adjacent road reserves KATOOMBA COMMENT The Floor Space Ratio is incorrectly applied over several road reserves on this map. Owner: BMCC THEME FSR MAP TILE 002GA **GIS AT COUNCIL LEGISLATION** GANG GANG COLLEGE KATOOMBA RECOMMENDATION

Delete the FSR from road reserves and the provision noted on the KYS map (Cl. 6.26).

**SECTION 4 – Floor Space Ratio Maps (FSR)** 

**SECTION 4 – Floor Space Ratio Maps (FSR)** 

| MINERAL RESOURCES AREA MAP |          |  |
|----------------------------|----------|--|
| EXISTING                   | PROPOSED |  |
| No map                     | No map   |  |
| No change proposed         |          |  |