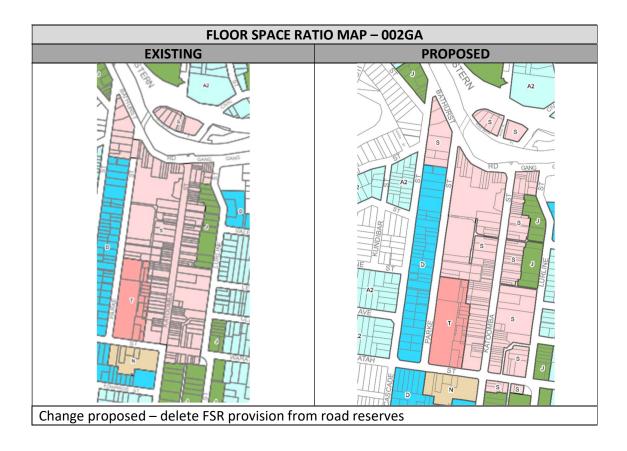

# 71 PROPERTY Katoomba Street & adjacent road reserves KATOOMBA COMMENT The Floor Space Ratio is incorrectly applied over several road reserves on this map. Owner: BMCC THEME FSR MAP TILE 002GA **GIS AT COUNCIL LEGISLATION** GANG GANG COLLEGE KATOOMBA RECOMMENDATION

Delete the FSR from road reserves and the provision noted on the KYS map (Cl. 6.26).

**SECTION 4 – Floor Space Ratio Maps (FSR)** 

**SECTION 4 – Floor Space Ratio Maps (FSR)** 

| MINERAL RESOURCES AREA MAP |          |  |
|----------------------------|----------|--|
| EXISTING                   | PROPOSED |  |
| No map                     | No map   |  |
| No change proposed         |          |  |