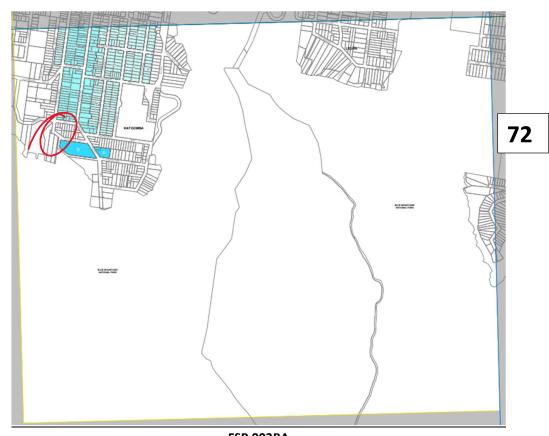

#### 72 PROPERTY

#### 3 Lilianfels Avenue KATOOMBA

#### **COMMENT**

The northern portion of this site was proposed in DLEP to be zone E4 – Environmental Living. At the Council meeting 4/9/14 this was amended to zone R1 – General Residential and the building height amended to 8m. All land in zone R1 – General Residential was deferred due to a mapping anomaly.

Floor space ratios are not applied to land in zone E4 Environmental Living. Land in zone R1 — General Residential typically has a floor space ratio and this provision is appropriate in this instance. However the floor space ratio was inadvertently omitted from this site when it was brought into LEP 2015 through Amendment 1.

The floor space ratio was calculated for the existing approved development on the site and a FSR of 0.5:1 is considered the most appropriate figure (consistent with adjacent land).

#### **RECOMMENDATION**

Include a floor space ratio of 0.5 (D) for that part of the land in zone R1 – General Residential

Change proposed – include FSR of 0.5:1 over that portion of No. 3 Lilianfels Road in zone R1 – General Residential