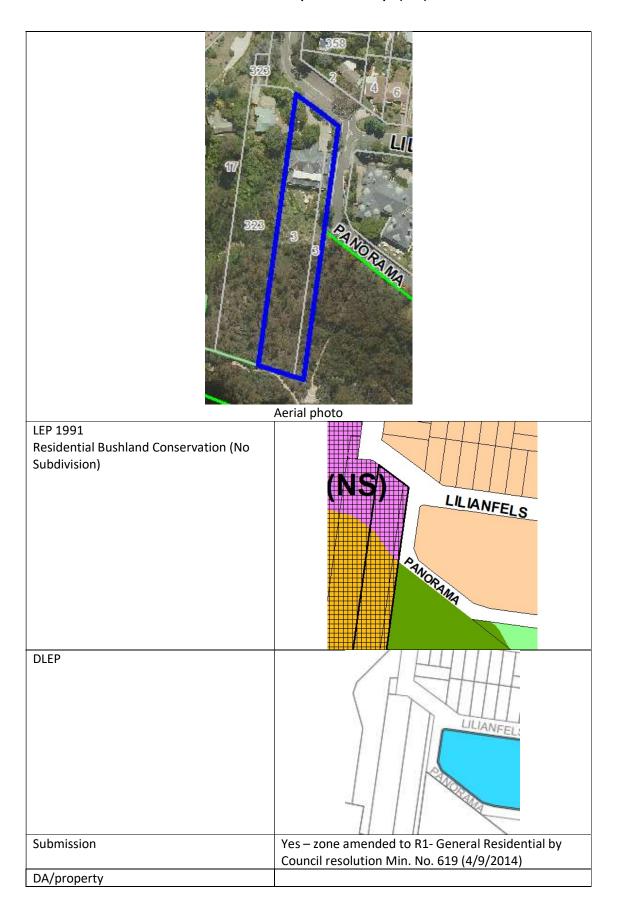

#### 3 Lilianfels Avenue KATOOMBA

#### **COMMENT**

The northern portion of this site was proposed in DLEP to be zone E4 – Environmental Living. At the Council meeting 4/9/14 this was amended to zone R1 – General Residential and the building height amended to 8m. All land in zone R1 – General Residential was deferred due to a mapping anomaly.

Floor space ratios are not applied to land in zone E4 Environmental Living. Land in zone R1 — General Residential typically has a floor space ratio and this provision is appropriate in this instance. However the floor space ratio was inadvertently omitted from this site when it was brought into LEP 2015 through Amendment 1.

The floor space ratio was calculated for the existing approved development on the site and a FSR of 0.5:1 is considered the most appropriate figure (consistent with adjacent land).

#### **RECOMMENDATION**

Include a floor space ratio of 0.5 (D) for that part of the land in zone R1 – General Residential

Change proposed – include FSR of 0.5:1 over that portion of No. 3 Lilianfels Road in zone R1 – General Residential