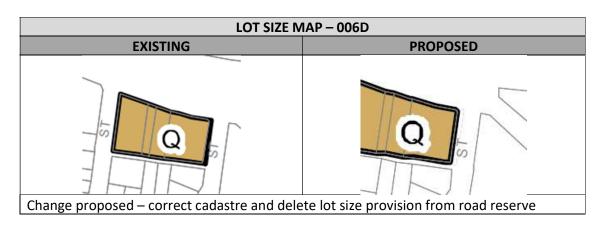

# 75 PROPERTY 1 Wascoe Street GLENBROOK

#### COMMENT

This anomaly has resulted from a realignment of a boundary which occurred at the final stages of preparing the LEP 2015 maps. This amendment provides an opportunity to correct this error. Owner:

#### RECOMMENDATION

Include in mapping amendment to correct cadastre and delete the floor space ratio, lot size, building height and land reservation provisions from road reserve.

SECTION 4 - Floor Space Ratio Maps (FSR)