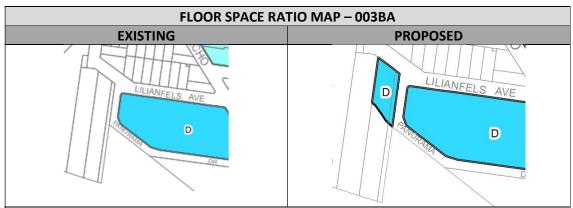

#### **COMMENT**

The northern portion of this site was proposed in DLEP to be zone E4 – Environmental Living. At the Council meeting 4/9/14 this was amended to zone R1 – General Residential and the building height amended to 8m. All land in zone R1 – General Residential was deferred due to a mapping anomaly.

Floor space ratios are not applied to land in zone E4 Environmental Living. Land in zone R1 — General Residential typically has a floor space ratio and this provision is appropriate in this instance. However the floor space ratio was inadvertently omitted from this site when it was brought into LEP 2015 through Amendment 1.

The floor space ratio was calculated for the existing approved development on the site and a FSR of 0.5:1 is considered the most appropriate figure (consistent with adjacent land).

#### **RECOMMENDATION**

Include a floor space ratio of 0.5 (D) for that part of the land in zone R1 – General Residential

Change proposed – include FSR of 0.5:1 over that portion of No. 3 Lilianfels Road in zone R1 – General Residential