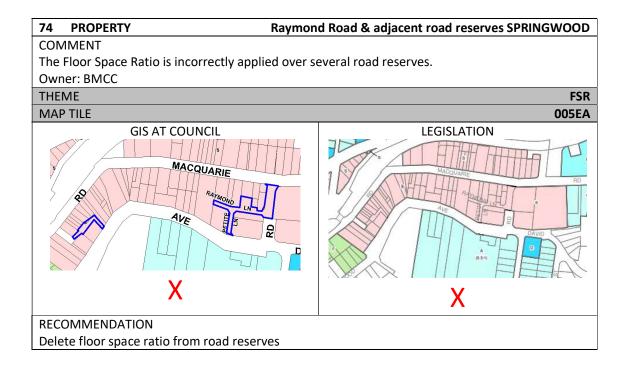

Delete the floor space ratio provision from the road reserves and the provision on the KYS map (Cl. 6.26).

**SECTION 4 – Floor Space Ratio Maps (FSR)** 

SECTION 4 - Floor Space Ratio Maps (FSR)

SECTION 4 - Floor Space Ratio Maps (FSR)