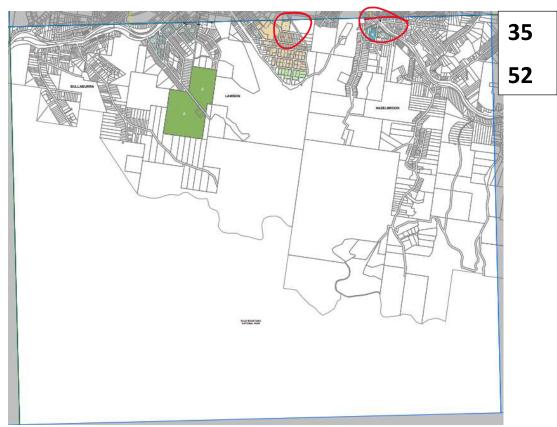

# 71 PROPERTY Katoomba Street & adjacent road reserves KATOOMBA COMMENT The Floor Space Ratio is incorrectly applied over several road reserves on this map. Owner: BMCC THEME FSR MAP TILE 002GA **GIS AT COUNCIL LEGISLATION** GANG GANG COLLEGE KATOOMBA RECOMMENDATION

Delete the FSR from road reserves and the provision noted on the KYS map (Cl. 6.26).

**SECTION 4 – Floor Space Ratio Maps (FSR)** 

**SECTION 4 – Floor Space Ratio Maps (FSR)** 

| MINERAL RESOURCES AREA MAP |          |  |
|----------------------------|----------|--|
| EXISTING                   | PROPOSED |  |
| No map                     | No map   |  |
| No change proposed         |          |  |