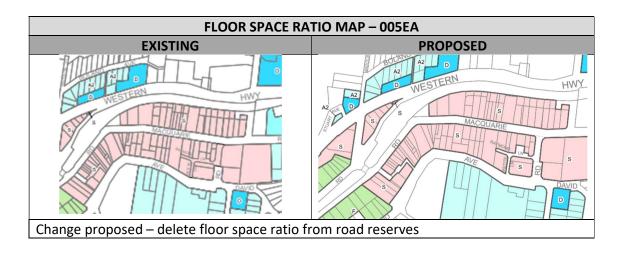

# 71 PROPERTY Katoomba Street & adjacent road reserves KATOOMBA COMMENT The Floor Space Ratio is incorrectly applied over several road reserves on this map. Owner: BMCC THEME FSR MAP TILE 002GA **GIS AT COUNCIL LEGISLATION** GANG GANG COLLEGE KATOOMBA RECOMMENDATION

Delete the FSR from road reserves and the provision noted on the KYS map (Cl. 6.26).

**SECTION 4 – Floor Space Ratio Maps (FSR)** 

**SECTION 4 – Floor Space Ratio Maps (FSR)** 

| MINERAL RESOURCES AREA MAP |          |  |
|----------------------------|----------|--|
| EXISTING                   | PROPOSED |  |
| No map                     | No map   |  |
| No change proposed         |          |  |

Delete the floor space ratio provision from the road reserves and the provision on the KYS map (Cl. 6.26).

**SECTION 4 – Floor Space Ratio Maps (FSR)** 

SECTION 4 - Floor Space Ratio Maps (FSR)

SECTION 4 - Floor Space Ratio Maps (FSR)