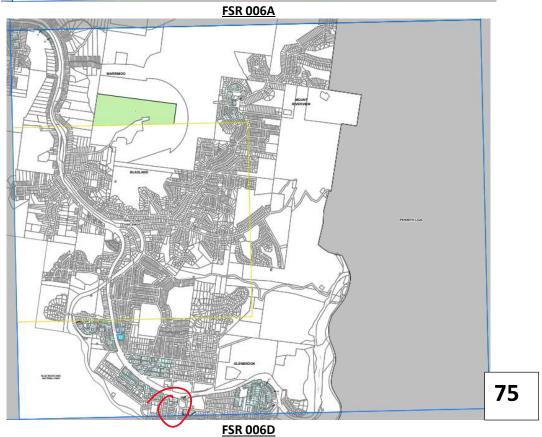

# 75 PROPERTY 1 Wascoe Street GLENBROOK

#### COMMENT

This anomaly has resulted from a realignment of a boundary which occurred at the final stages of preparing the LEP 2015 maps. This amendment provides an opportunity to correct this error. Owner:

#### RECOMMENDATION

Include in mapping amendment to correct cadastre and delete the floor space ratio, lot size, building height and land reservation provisions from road reserve.

SECTION 4 - Floor Space Ratio Maps (FSR)

## SECTION 4 - Floor Space Ratio Maps (FSR)

| FLOOR SPACE RATIO MAP – 006D                                                        |          |  |
|-------------------------------------------------------------------------------------|----------|--|
| EXISTING                                                                            | PROPOSED |  |
| A2                                                                                  | A2       |  |
| Change proposed – correct cadastre and delete floor space ratio provision from road |          |  |