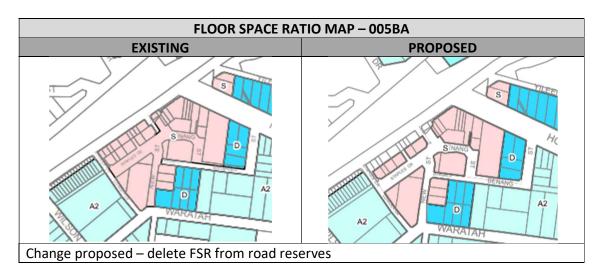

# 71 PROPERTY Katoomba Street & adjacent road reserves KATOOMBA COMMENT The Floor Space Ratio is incorrectly applied over several road reserves on this map. Owner: BMCC THEME FSR MAP TILE 002GA **GIS AT COUNCIL LEGISLATION** GANG GANG COLLEGE KATOOMBA RECOMMENDATION

Delete the FSR from road reserves and the provision noted on the KYS map (Cl. 6.26).

**SECTION 4 – Floor Space Ratio Maps (FSR)** 

**SECTION 4 – Floor Space Ratio Maps (FSR)** 

| MINERAL RESOURCES AREA MAP |          |  |
|----------------------------|----------|--|
| EXISTING                   | PROPOSED |  |
| No map                     | No map   |  |
| No change proposed         |          |  |

Delete the floor space ratio provision from the road reserves and the provision on the KYS map (Cl. 6.26).

**SECTION 4 – Floor Space Ratio Maps (FSR)** 

SECTION 4 - Floor Space Ratio Maps (FSR)

SECTION 4 - Floor Space Ratio Maps (FSR)