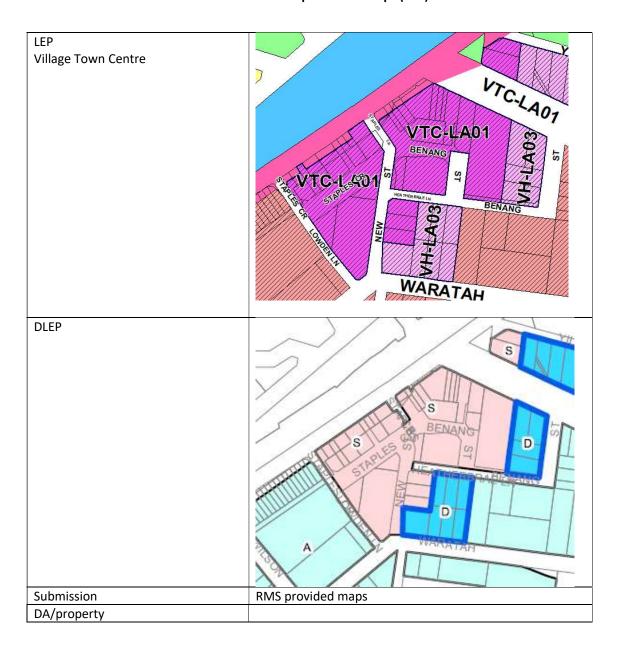

# 71 PROPERTY Katoomba Street & adjacent road reserves KATOOMBA COMMENT The Floor Space Ratio is incorrectly applied over several road reserves on this map. Owner: BMCC THEME FSR MAP TILE 002GA **GIS AT COUNCIL LEGISLATION** GANG GANG COLLEGE KATOOMBA RECOMMENDATION

Delete the FSR from road reserves and the provision noted on the KYS map (Cl. 6.26).

**SECTION 4 – Floor Space Ratio Maps (FSR)** 

**SECTION 4 – Floor Space Ratio Maps (FSR)** 

| MINERAL RESOURCES AREA MAP |          |  |
|----------------------------|----------|--|
| EXISTING                   | PROPOSED |  |
| No map                     | No map   |  |
| No change proposed         |          |  |