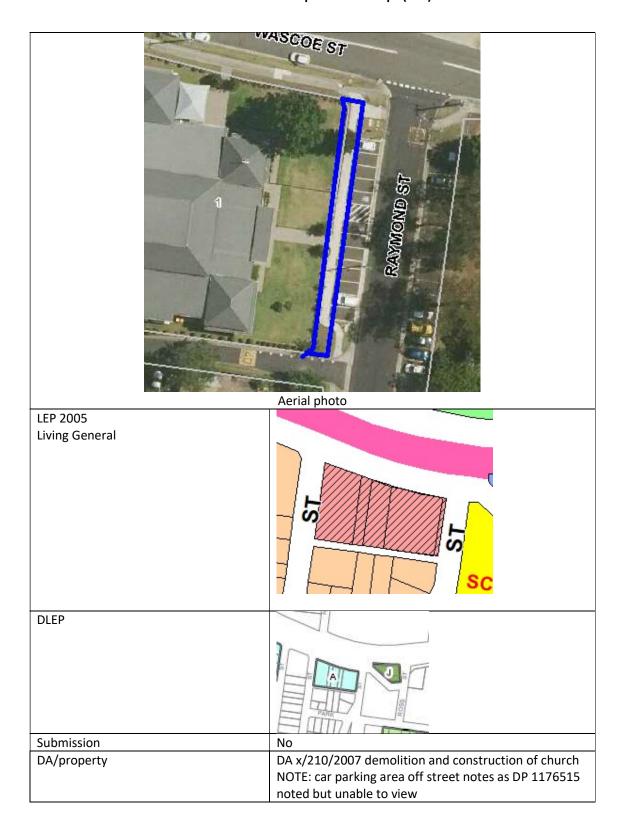

# 75 PROPERTY 1 Wascoe Street GLENBROOK

#### COMMENT

This anomaly has resulted from a realignment of a boundary which occurred at the final stages of preparing the LEP 2015 maps. This amendment provides an opportunity to correct this error. Owner:

#### RECOMMENDATION

Include in mapping amendment to correct cadastre and delete the floor space ratio, lot size, building height and land reservation provisions from road reserve.

SECTION 4 - Floor Space Ratio Maps (FSR)