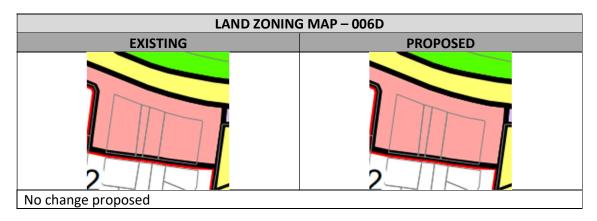

## SECTION 4 - Floor Space Ratio Maps (FSR)

| FLOOR SPACE RATIO MAP – 006D                                                        |          |  |
|-------------------------------------------------------------------------------------|----------|--|
| EXISTING                                                                            | PROPOSED |  |
| A2                                                                                  | A2       |  |
| Change proposed – correct cadastre and delete floor space ratio provision from road |          |  |