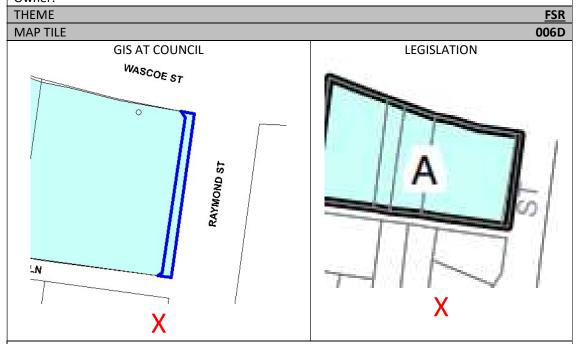

# 75 PROPERTY 1 Wascoe Street GLENBROOK

#### COMMENT

This anomaly has resulted from a realignment of a boundary which occurred at the final stages of preparing the LEP 2015 maps. This amendment provides an opportunity to correct this error. Owner:

#### RECOMMENDATION

Include in mapping amendment to correct cadastre and delete the floor space ratio, lot size, building height and land reservation provisions from road reserve.

SECTION 4 - Floor Space Ratio Maps (FSR)

## SECTION 4 - Floor Space Ratio Maps (FSR)

| FLOOR SPACE RATIO MAP – 006D                                                        |          |  |
|-------------------------------------------------------------------------------------|----------|--|
| EXISTING                                                                            | PROPOSED |  |
| A2                                                                                  | A2       |  |
| Change proposed – correct cadastre and delete floor space ratio provision from road |          |  |