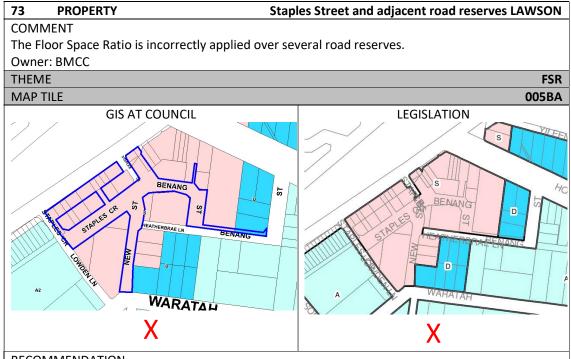

# 71 PROPERTY Katoomba Street & adjacent road reserves KATOOMBA COMMENT The Floor Space Ratio is incorrectly applied over several road reserves on this map. Owner: BMCC THEME FSR MAP TILE 002GA **GIS AT COUNCIL LEGISLATION** GANG GANG COLLEGE KATOOMBA RECOMMENDATION

Delete the FSR from road reserves and the provision noted on the KYS map (Cl. 6.26).

**SECTION 4 – Floor Space Ratio Maps (FSR)** 

**SECTION 4 – Floor Space Ratio Maps (FSR)** 

| MINERAL RESOURCES AREA MAP |          |  |
|----------------------------|----------|--|
| EXISTING                   | PROPOSED |  |
| No map                     | No map   |  |
| No change proposed         |          |  |