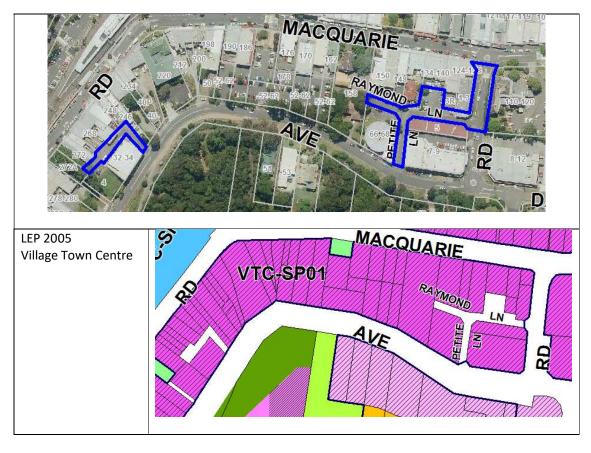

Delete the floor space ratio provision from the road reserves and the provision on the KYS map (Cl. 6.26).

**SECTION 4 – Floor Space Ratio Maps (FSR)** 

SECTION 4 - Floor Space Ratio Maps (FSR)

SECTION 4 - Floor Space Ratio Maps (FSR)