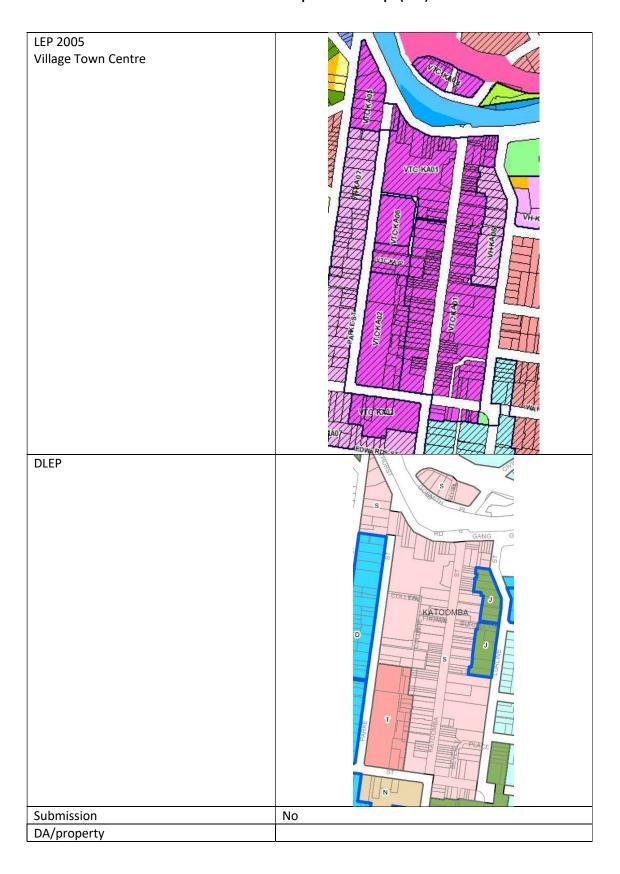

# 71 PROPERTY Katoomba Street & adjacent road reserves KATOOMBA COMMENT The Floor Space Ratio is incorrectly applied over several road reserves on this map. Owner: BMCC THEME FSR MAP TILE 002GA **GIS AT COUNCIL LEGISLATION** GANG GANG COLLEGE KATOOMBA RECOMMENDATION

Delete the FSR from road reserves and the provision noted on the KYS map (Cl. 6.26).

**SECTION 4 – Floor Space Ratio Maps (FSR)** 

**SECTION 4 – Floor Space Ratio Maps (FSR)** 

| MINERAL RESOURCES AREA MAP |          |  |
|----------------------------|----------|--|
| EXISTING                   | PROPOSED |  |
| No map                     | No map   |  |
| No change proposed         |          |  |