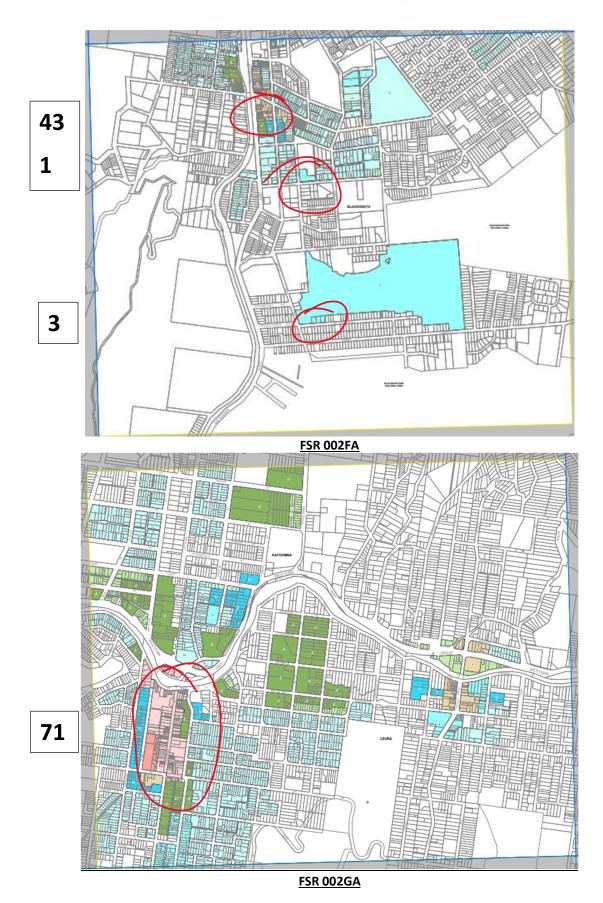

# 71 PROPERTY Katoomba Street & adjacent road reserves KATOOMBA COMMENT The Floor Space Ratio is incorrectly applied over several road reserves on this map. Owner: BMCC THEME FSR MAP TILE 002GA **GIS AT COUNCIL LEGISLATION** GANG GANG COLLEGE KATOOMBA RECOMMENDATION

Delete the FSR from road reserves and the provision noted on the KYS map (Cl. 6.26).

**SECTION 4 – Floor Space Ratio Maps (FSR)** 

**SECTION 4 – Floor Space Ratio Maps (FSR)** 

| MINERAL RESOURCES AREA MAP |          |  |
|----------------------------|----------|--|
| EXISTING                   | PROPOSED |  |
| No map                     | No map   |  |
| No change proposed         |          |  |