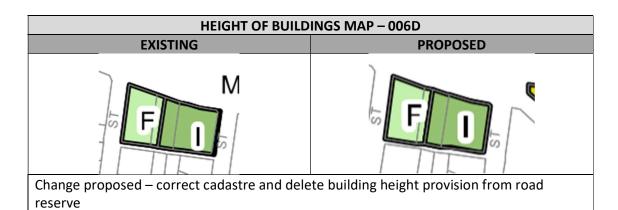

# 75 PROPERTY 1 Wascoe Street GLENBROOK

#### COMMENT

This anomaly has resulted from a realignment of a boundary which occurred at the final stages of preparing the LEP 2015 maps. This amendment provides an opportunity to correct this error. Owner:

#### RECOMMENDATION

Include in mapping amendment to correct cadastre and delete the floor space ratio, lot size, building height and land reservation provisions from road reserve.

SECTION 4 - Floor Space Ratio Maps (FSR)