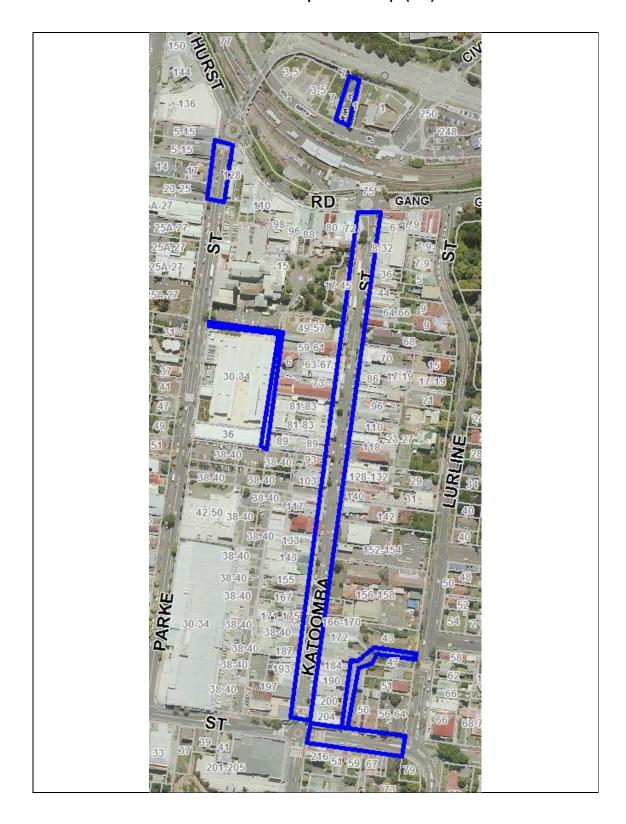

# 71 PROPERTY Katoomba Street & adjacent road reserves KATOOMBA COMMENT The Floor Space Ratio is incorrectly applied over several road reserves on this map. Owner: BMCC THEME FSR MAP TILE 002GA **GIS AT COUNCIL LEGISLATION** GANG GANG COLLEGE KATOOMBA RECOMMENDATION

Delete the FSR from road reserves and the provision noted on the KYS map (Cl. 6.26).

**SECTION 4 – Floor Space Ratio Maps (FSR)** 

**SECTION 4 – Floor Space Ratio Maps (FSR)** 

| MINERAL RESOURCES AREA MAP |          |  |
|----------------------------|----------|--|
| EXISTING                   | PROPOSED |  |
| No map                     | No map   |  |
| No change proposed         |          |  |